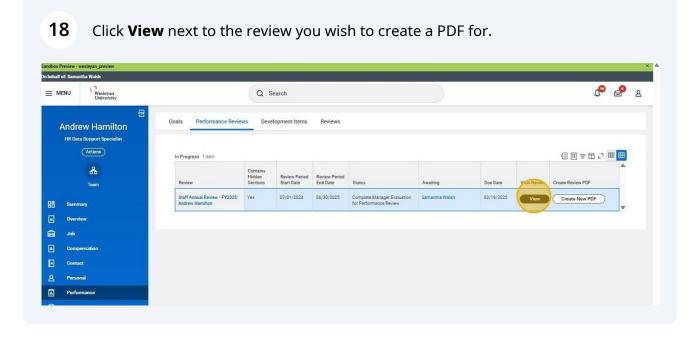

## **Creating a PDF**

**19** Click on the PDF link once the document has generated.

| In Progress 1 item                               |                                |                             |                           |                                                       |                |            | 1                                                                     |             |
|--------------------------------------------------|--------------------------------|-----------------------------|---------------------------|-------------------------------------------------------|----------------|------------|-----------------------------------------------------------------------|-------------|
| Review                                           | Contains<br>Hidden<br>Sections | Review Period<br>Start Date | Review Period<br>End Date | Status                                                | Awaiting       | Due Date   | Review                                                                | View Review |
| Staff Annual Review - FY2025:<br>Andrew Hamilton | Yes                            | 07/01/2024                  | 06/30/2025                | Complete Manager Evaluation for<br>Performance Review | Samantha Walsh | 03/19/2025 | Hamilton, Andrew<br>Staff Annual Review -<br>FY2025<br>03_13_2025.pdf | View        |