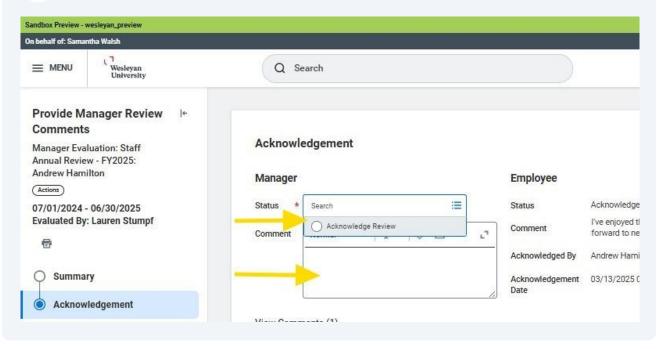

# 16 Click status field to **Acknowledge Review** and add final comments to the comments field.